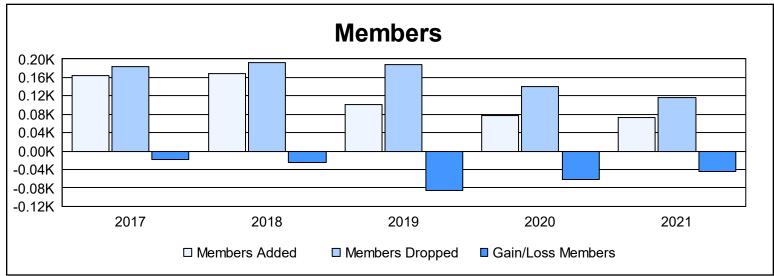

District 12 L

As of June 2021 Cumulative

| Year      | New<br>Clubs | Dropped<br>Clubs | Gain/<br>Loss<br>Clubs | New<br>Members | Charter<br>Members | Reinstate<br>Members | Transfer<br>Members | Total<br>Member<br>Added | Total<br>Members<br>Dropped | Gain/<br>Loss<br>Members |
|-----------|--------------|------------------|------------------------|----------------|--------------------|----------------------|---------------------|--------------------------|-----------------------------|--------------------------|
| 2016-2017 | 1            | 2                | -1                     | 132            | 26                 | 2                    | 5                   | 165                      | 184                         | -19                      |
| 2017-2018 | 0            | 1                | -1                     | 107            | 40                 | 21                   | 1                   | 169                      | 193                         | -24                      |
| 2018-2019 | 0            | 4                | -4                     | 93             | 0                  | 3                    | 6                   | 102                      | 187                         | -85                      |
| 2019-2020 | 0            | 1                | -1                     | 53             | 1                  | 17                   | 7                   | 78                       | 140                         | -62                      |
| 2020-2021 | 0            | 1                | -1                     | 52             | 0                  | 17                   | 3                   | 72                       | 116                         | -44                      |
| Average   | 0            | 2                | -2                     | 87             | 13                 | 12                   | 4                   | 117                      | 164                         | -47                      |